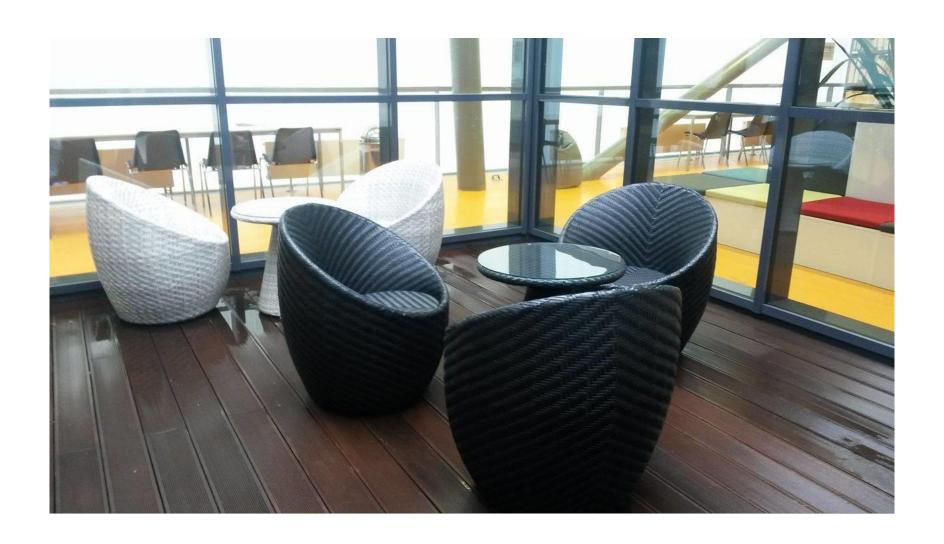

# J. E. Purkyně University in Ústí nad Labem RESEARCH LIBRARY



#### **About library**

- was founded in 2013 (five faculty libraries were merged)
- librarian and information services
- European Documentary Center, Austrian Library
- 212 study places, 29 computers, 4 study rooms, Wi-Fi connection
- 90 000 books in open access, 200 000 books in library stocks

# Library equipment



Sitting bags



## Beverage machine



#### Garden terrace



# Study room



#### **Personal structure**







#### The library of the Year 2013

- library gained the award
- for merging libraries of particular faculties into an efficient complex in a modern building of the current library





# Opening hours

Monday- Thursday: 8am-8pm

Friday: 8am-5pm

Saturday: 8am-12am





#### Library services

- copying, scanning and printing documents
- access to electronic databases
- the interlibrary borrowing service
- consultation and guiding services
- the self-service borrowing and returning of documents
- the lending of e-book readers and board games

#### Book scanner



### Lending of e-book readers



#### Self check and return automat



# Rental of blankets and headphones





## Lending of board games



#### The cultural and educational even