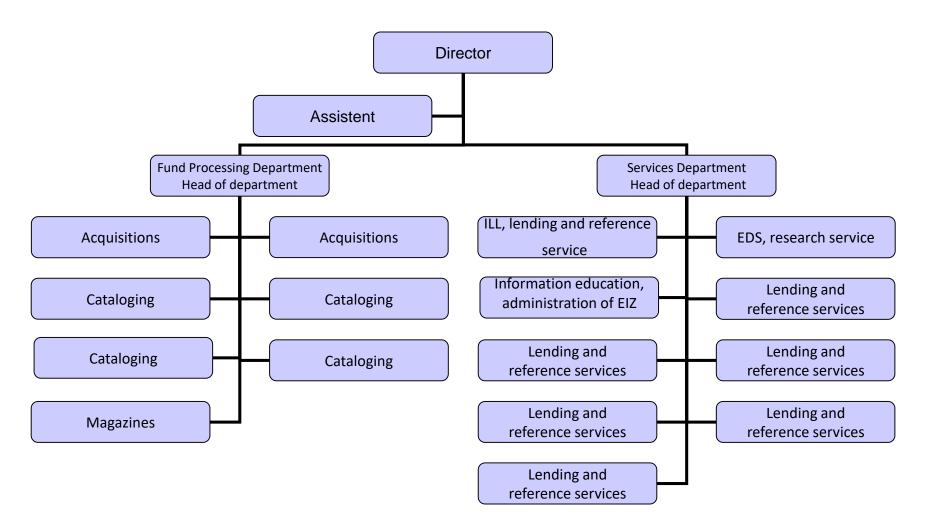

# J. E. Purkyně University in Ústí nad Labem RESEARCH LIBRARY



#### **About library**

- was founded in 2013 (five faculty libraries were merged)
- librarian and information services
- European Documentary Center, Austrian Library
- 212 study places, 29 computers, 4 study rooms, Wi-Fi connection
- 90 000 books in open access, 200 000 books in library stocks

# Library equipment



Sitting bags



## Beverage machine



#### Garden terrace



# Study room



#### **Personal structure**







#### The library of the Year 2013

- library gained the award
- for merging libraries of particular faculties into an efficient complex in a modern building of the current library





# Opening hours

Monday- Thursday: 8am-8pm

Friday: 8am-5pm

Saturday: 8am-12am





#### Library services

- copying, scanning and printing documents
- access to electronic databases
- the interlibrary borrowing service
- consultation and guiding services
- the self-service borrowing and returning of documents
- the lending of e-book readers and board games

#### Book scanner



### Lending of e-book readers



#### Self check and return automat



# Rental of blankets and headphones





## Lending of board games



#### The cultural and educational events

large number of cultural and educational ev