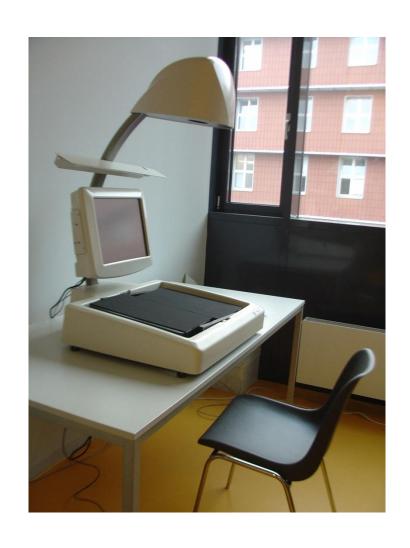

, 4 study rooms, Wi-Fi connection
- 90 000 books in open access, 200 000 books in library stocks

# Library equipment



Sitting bags



## Beverage machine



#### Garden terrace



# Study room



#### **Personal structure**







#### The library of the Year 2013

- library gained the award
- for merging libraries of particular faculties into an efficient complex in a modern building of the current library





# Opening hours

Monday- Thursday: 8am-8pm

Friday: 8am-5pm

Saturday: 8am-12am





#### Library services

- copying, scanning and printing documents
- access to electronic databases
- the interlibrary borrowing service
- consultation and guiding services
- the self-service borrowing and returning of documents
- the lending of e-book readers and board games

#### Book scanner



### Lending of e-book readers



#### Self check and return automat



# Rental of blankets and headphones





## Lending of board games



#### The cultural and educational events

large number of cultural and educational events:

- authors' readings
- expositions
- -new piece of art is presented every month
- educational seminars
- special events

#### The artwork of the moon



#### **Exhibitions**



# Author readings



# Night of Literature



#### Knitting easter pussies



#### Christmas concert



#### Significant visits to our library



# Visit by the Prime Minister of the Czech Republic



## Visit by ambassadors





# Mayor of Vienna's visit



# Special events in our library

- Valentine's Day
- Snowman
- Library Christmas tree

# Valentine's Day in our library





####