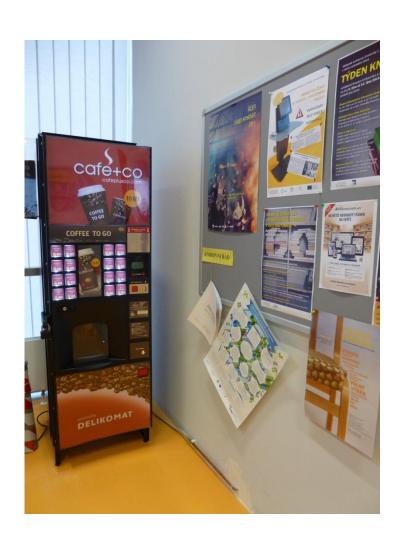

# J. E. Purkyně University in Ústí nad Labem RESEARCH LIBRARY



#### **About library**

- was founded in 2013 (five faculty libraries were merged)
- librarian and information services
- European Documentary Center, Austrian Library
- 212 study places, 29 computers, 4 study rooms, Wi-Fi connection
- 90 000 books in open access, 200 000 books in library stocks

# Library equipment



Sitting bags



## Beverage machine



#### Garden terrace



# Study room



#### **Personal structure**







#### The library of the Year 2013

- library gained the award
- for merging libraries of particular faculties into an efficient complex in a modern building of the current library





# Opening hours

Monday- Thursday: 8am-8pm

Friday: 8am-5pm

Saturday: 8am-12am





#### Library services

- copying, scanning and printing documents
- access to electronic databases
- the interlibrary borrowing service
- consultation and guiding services
- the self-service borrowing and returning of documents
- the lending of e-book readers and board games

#### Book scanner



### Lending of e-book readers



#### Self check and return automat



# Rental of blankets and headphones





## Lending of board games



#### The cultur