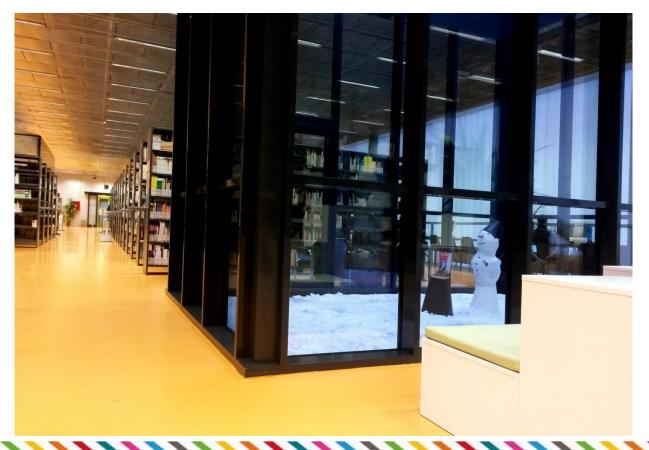

# Special events in our library

- Valentine's Day
- Snowman
- Library Christmas tree

#### Snowman in our library