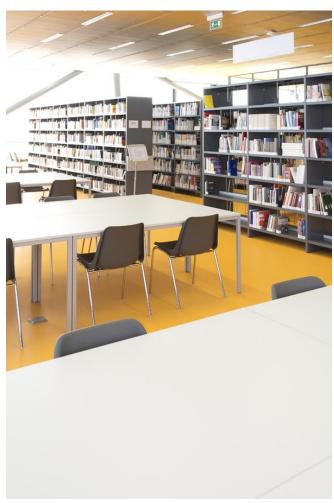

# J. E. Purkyně University in Ústí nad Labem RESEARCH LIBRARY



#### **About library**

- was founded in 2013 (five faculty libraries were merged)
- librarian and information services
- European Documentary Center, Austrian Library
- 212 study places, 29 computers, 4 study rooms, Wi-Fi connection
- 90 000 books in open access, 200 000 books in library stocks

# Library equipment



Sitting bags



## Beverage machine



#### Garden terrace



# Study room



#### **Personal structure**







#### The library of the Year 2013

- library gained the award
- for merging libraries of particular faculties into an efficient complex in a modern building of the current library





# Opening hours

Monday- Thursday: 8am-8pm

Friday: 8am-5pm

Saturday: 8am-12am





#### Library services

- copying, scanning and printing documents
- access to electronic databases
- the interlibrary borrowing service
- consultation and guiding services
- the self-service borrowing and returning of documents
- the lending of e-book readers and board games

#### Book scanner



### Lending of e-book readers



#### Self check and return automat



# Rental of blankets and headphones





## Lending of board games



#### The cultural and educational events

large number of cultural and educational events:

- authors' readings
- expositions
- -new piece of art is presented every month
- educational seminars
- special events

#### The artwork of the moon



#### **Exhibitions**



# Author readings



# Night of Literature



#### Knitting easter pussies



#### Christma