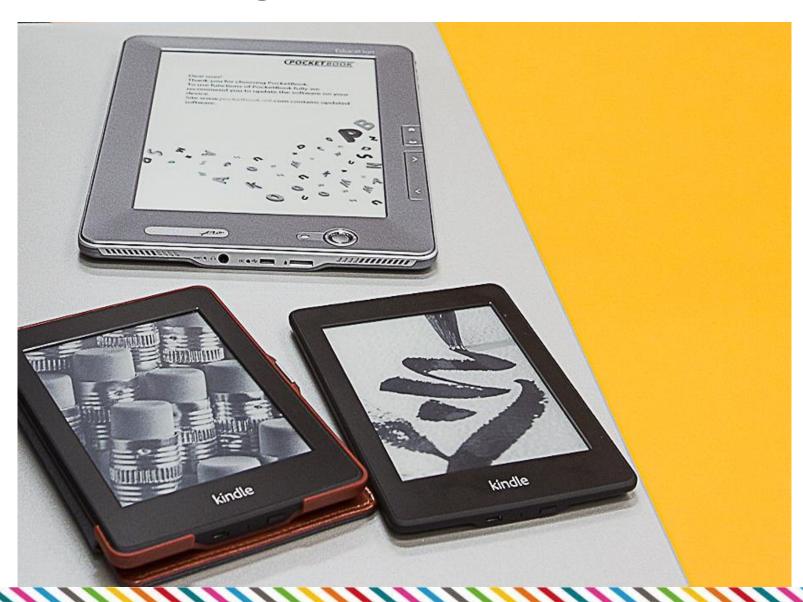

- 90 000 books in open access, 200 000 books in library stocks

# Library equipment



Sitting bags



## Beverage machine



#### Garden terrace



# Study room



#### **Personal structure**







#### The library of the Year 2013

- library gained the award
- for merging libraries of particular faculties into an efficient complex in a modern building of the current library





# Opening hours

Monday- Thursday: 8am-8pm

Friday: 8am-5pm

Saturday: 8am-12am





#### Library services

- copying, scanning and printing documents
- access to electronic databases
- the interlibrary borrowing service
- consultation and guiding services
- the self-service borrowing and returning of documents
- the lending of e-book readers and board games

#### Book scanner



### Lending of e-book readers



#### Self check and return automat



# Rental of blankets and headphones





## Lending of board games



#### The cultural and educational events

large number of cultural and educational events:

- authors' readings
- expositions
- -new piece of art is presented every month
- educational seminars
- special events

#### The artwork of the moon



#### **Exhibitions**



# Author readings



# Night of Literature



#### Knitting easter pussies



#### Christmas concert



#### Significant visits to our library



# Visit by the Prime Minister of the Czech Republic



## Visit by ambassadors





# Mayor of Vienna's visit



# Special events in our library

- Valentine's Day
- Snowman
- Library Christmas tree

# Valentine's Day in our library





#### Snowman in our library





### L