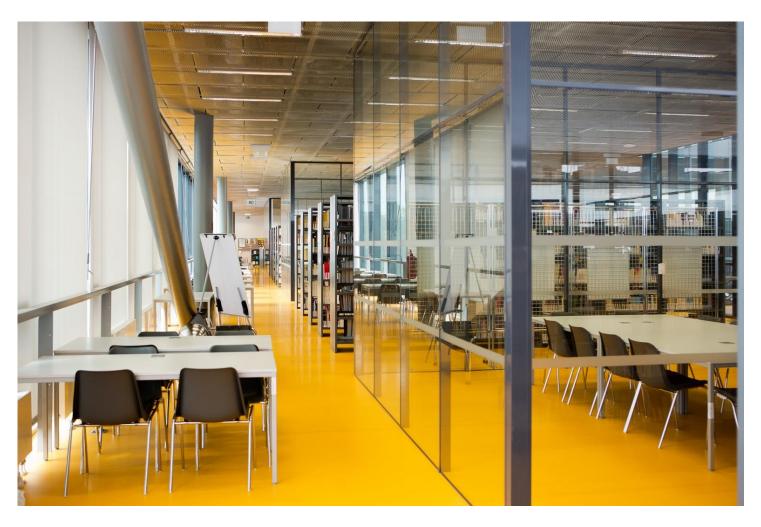

# J. E. Purkyně University in Ústí nad Labem RESEARCH LIBRARY



#### **About library**

- was founded in 2013 (five faculty libraries were merged)
- librarian and information services
- European Documentary Center, Austrian Library
- 212 study places, 29 computers, 4 study rooms, Wi-Fi connection
- 90 000 books in open access, 200 000 books in library stocks

# Library equipment



Sitting bags



## Beverage machine



#### Garden terrace



# Study room



#### **Personal structure**







#### The library of the Year 2013

- library gained the award
- for merging libraries of particular faculties into an efficient complex in a modern building of the current library





# Opening hours

Monday- Thursday: 8am-8pm

Friday: 8am-5pm

Saturday: 8am-12am





#### Library services

- copying, scanning and printing documents
- access to electronic databases
- the interlibrary borrowing service
- consultation and guiding services
- the self-service borrowing and returning of documents
- the lending of e-book readers and board games

#### Book scanner



### Lending of e-book readers



#### Self check and return automat



# Rental of blankets and headphones





## Le