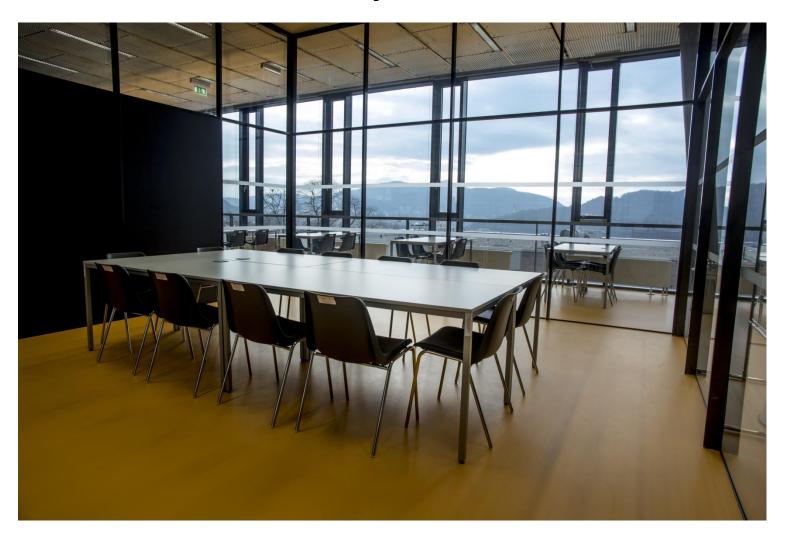

# J. E. Purkyně University in Ústí nad Labem RESEARCH LIBRARY



#### **About library**

- was founded in 2013 (five faculty libraries were merged)
- librarian and information services
- European Documentary Center, Austrian Library
- 212 study places, 29 computers, 4 study rooms, Wi-Fi connection
- 90 000 books in open access, 200 000 books in library stocks

# Library equipment



Sitting bags



## Beverage machine



#### Garden terrace



# Study room



#### **Personal structure**







#### The library of the Year 2013

- library gained the award
- for merging libraries of particular faculties into an efficient complex in a modern building of the current library





# Opening hours

Monday- Thursday: 8am-8pm

Friday: 8am-5pm

Saturday: 8am-12am





#### Library services

- copying, scanning and printing documents
- access to electronic databases
- the interlibrary borrowing service
- consultation and guiding services
- the self-service borrowing and returning of documents
- the lending of e-book readers and board games

#### Book scanner



### Lending of e-book readers



#### Self check and return automat



# Rental of blankets and headphones





## Lending of board games



#### The cultural and educational events

large number