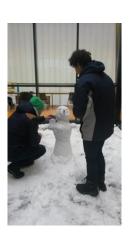

# Special events in our library

- Valentine's Day
- Snowman
- Library Christmas tree

#### Snowman in our library