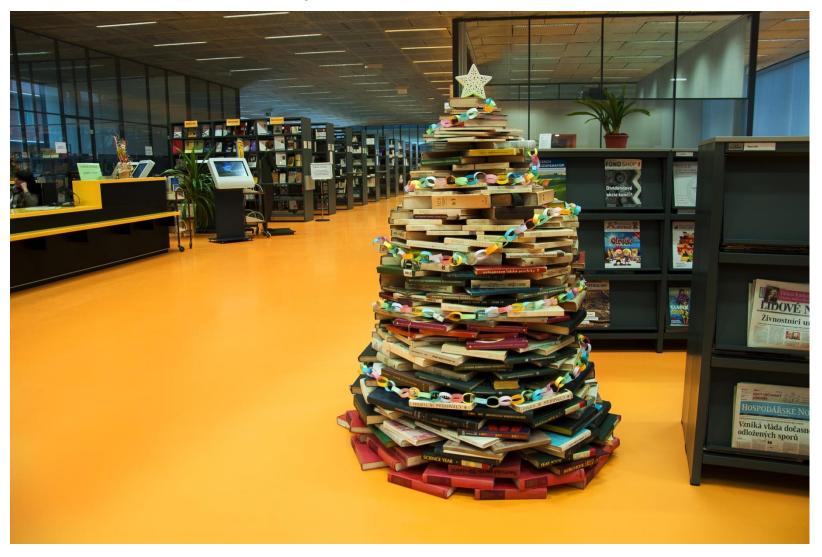

# Special events in our library

- Valentine's Day
- Snowman
- Library Christmas tree

### Library Christmas tree