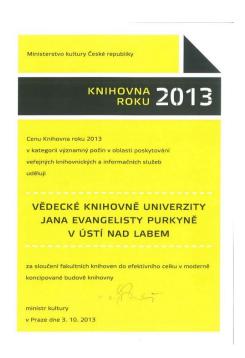

#### The library of the Year 2013

- library gained the award
- for merging libraries of particular faculties into an efficient complex in a modern building of the current library